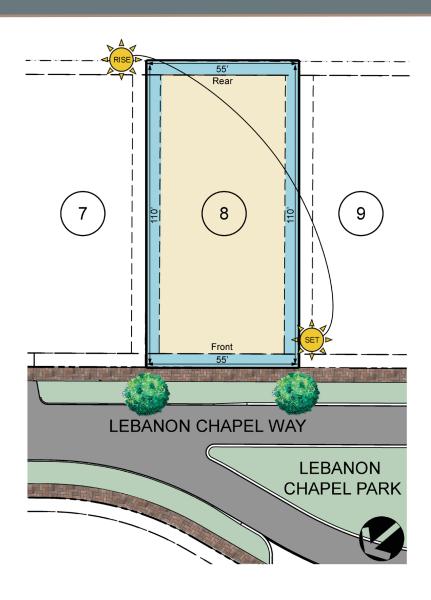

## Homesite 8:

2409 Lebanon Chapel Way Wilmington, NC 28403

## Lot Dimensions<sup>(a)</sup>:

55 Feet x 110 Feet

#### Lot Size(b):

6,070 SF

0.14 Acres

## Setbacks:

Front 5'

Side 5'

Rear 5'

**Access:** Front Entry

#### Legend:

Property Line

Setback Area

Build Area

Sidewalk

Landscaping

Landscape Buffer

Permeable Paver Driveway

Fence

<sup>(</sup>a) See recorded plat for precise lot dimensions.

 $<sup>\</sup>ensuremath{^{\text{(b)}}}$  See recorded plat for lot specific area, setbacks, deed restrictions, etc.

<sup>\*</sup>Specifications subject to change without notice.